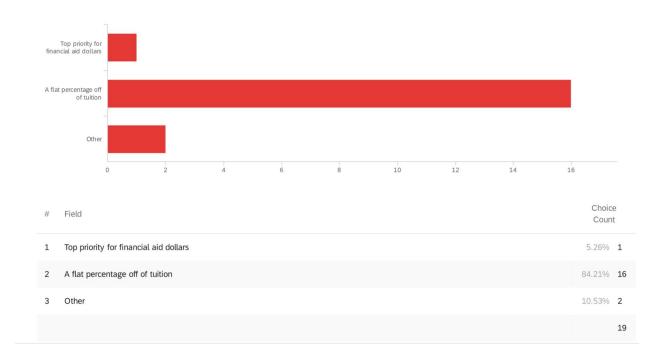

## Q18 - Tuition benefit details: My school offers employees

# Q19 - Tuition Benefit Details: What percent discount off of full tuition is provided to employees?

| # | Field                   | Minimum | Maximum | Mean  |
|---|-------------------------|---------|---------|-------|
| 1 | Click to write Choice 1 | 30.00   | 100.00  | 59.57 |
|   |                         |         |         |       |