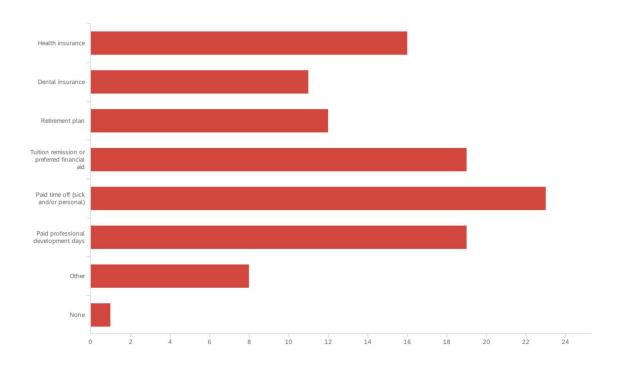

## Q13 - My school offers the following benefits to full-time employees (check all that apply):

| 1 Health insurance       14.68%       16         2 Dental insurance       10.09%       11         3 Retirement plan       11.01%       12         4 Tuition remission or preferred financial aid       17.43%       19         5 Paid time off (sick and/or personal)       21.10%       23         6 Paid professional development days       17.43%       19         7 Other       7.34%       8         8 None       0.92%       1 | # | Field                                        | Choice C | Count |
|---------------------------------------------------------------------------------------------------------------------------------------------------------------------------------------------------------------------------------------------------------------------------------------------------------------------------------------------------------------------------------------------------------------------------------------|---|----------------------------------------------|----------|-------|
| 3 Retirement plan       11.01%       12         4 Tuition remission or preferred financial aid       17.43%       19         5 Paid time off (sick and/or personal)       21.10%       23         6 Paid professional development days       17.43%       19         7 Other       7.34%       8                                                                                                                                      | 1 | Health insurance                             | 14.68%   | 16    |
| 4 Tuition remission or preferred financial aid 17.43% 19 5 Paid time off (sick and/or personal) 21.10% 23 6 Paid professional development days 17.43% 19 7 Other 7.34% 8                                                                                                                                                                                                                                                              | 2 | Dental insurance                             | 10.09%   | 11    |
| Paid time off (sick and/or personal)  Paid professional development days  7 Other  21.10% 23  17.43% 19  7.34% 8                                                                                                                                                                                                                                                                                                                      | 3 | Retirement plan                              | 11.01%   | 12    |
| 6 Paid professional development days 17.43% 19 7 Other 7.34% 8                                                                                                                                                                                                                                                                                                                                                                        | 4 | Tuition remission or preferred financial aid | 17.43%   | 19    |
| 7 Other 7.34% 8                                                                                                                                                                                                                                                                                                                                                                                                                       | 5 | Paid time off (sick and/or personal)         | 21.10%   | 23    |
|                                                                                                                                                                                                                                                                                                                                                                                                                                       | 6 | Paid professional development days           | 17.43%   | 19    |
| 8 None 0.92% 1                                                                                                                                                                                                                                                                                                                                                                                                                        | 7 | Other                                        | 7.34%    | 8     |
|                                                                                                                                                                                                                                                                                                                                                                                                                                       | 8 | None                                         | 0.92%    | 1     |