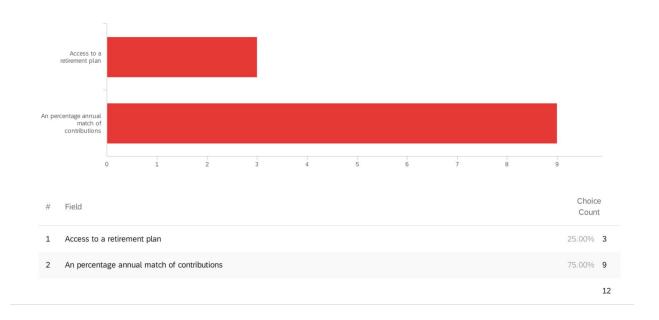

| 7 | Other                                        | 7.34%    | 8     |
|                                                                                                                                                                                                                                                                                                                                                                                                                                       | 8 | None                                         | 0.92%    | 1     |

#### Q14 - Health Insurance Details: My school offers full-time employees:



### Q15 - Dental Insurance Details: My school offers full-time employees:



#### Q16 - Retirement Plan Details: My school offers full-time employees:



#### Q17 - Retirement Plan Details: Annual percentage match to employee contributions:

| # | Field                                                           | Minimum | Maximum | Mean |
|---|-----------------------------------------------------------------|---------|---------|------|
| 1 | School will match employee contributions up to this % of salary | 2.00    | 5.00    | 3.56 |

## Q18 - Tuition benefit details: My school offers employees



# Q19 - Tuition Benefit Details: What percent discount off of full tuition is provided to employees?

| # | Field                   | Minimum | Maximum | Mean  |
|---|-------------------------|---------|---------|-------|
| 1 | Click to write Choice 1 | 30.00   | 100.00  | 59.57 |
|   |                         |         |         |       |

## Q2