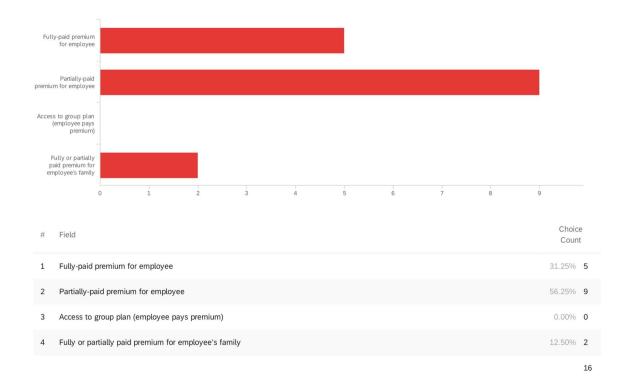

| 7 | Other                                        | 7.34%    | 8     |
|                                                                                                                                                                                                                                                                                                                                                                                                                                       | 8 | None                                         | 0.92%    | 1     |

#### Q14 - Health Insurance Details: My school offers full-time employees:



### Q15 - Dental Insurance Details: My school offers full-time employees:



#### Q16 - Retirement Plan Details: My school offers full-time employees:



#### Q17 - Retirement Plan Details: Annual percentage match to employee contributions:

| # | Field                                                           | Minimum | Maximum | Mean |
|---|-----------------------------------------------------------------|---------|---------|------|
| 1 | School will match employee contributions up to this % of salary | 2.00    | 5.00    | 3.56 |

## Q18 - Tuition benefit details: My school offers employees



# Q19 - Tuition Benefit Details: What percent discount off of full tuition is provided to employees?

| # | Field                   | Minimum | Maximum | Mean  |
|---|-------------------------|-