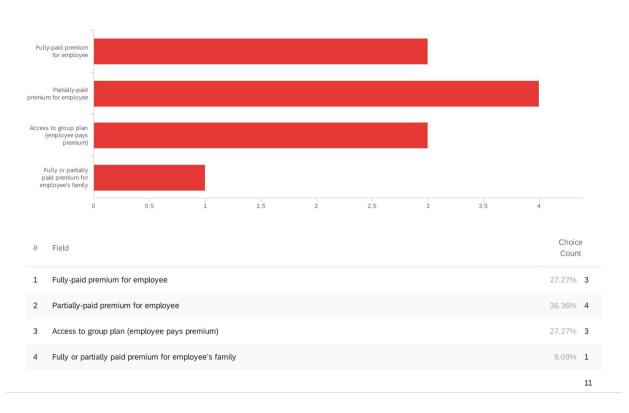

| 7 | Other                                        | 7.34%    | 8     |
|                                                                                                                                                                                                                                                                                                                                                                                                                                       | 8 | None                                         | 0.92%    | 1     |

#### Q14 - Health Insurance Details: My school offers full-time employees:



### Q15 - Dental Insurance Details: My school offers full-time employees:



#### Q16 - Retirement Plan Details: My school offers full-time employees:



#### Q17 - Retirement Plan Details: Annual percentage match to employee contributions:

| # | Field                                                           | Minimum | Maximum | Mean |
|---|-----------------------------------------------------------------|---------|---------|------|
| 1 | School will match employee contributions up to this % of salary | 2.00    | 5.00    | 3.56 |

## Q18 - Tuition benefit details: My school offers employees



# Q19 - Tuition Benefit Details: What percent discount off of full tuition is provided to employees?

| # | Field                   | Minimum | Maximum | Mean  |
|---|-------------------------|---------|---------|-------|
| 1 | Click to write Choice 1 | 30.00   | 100.00